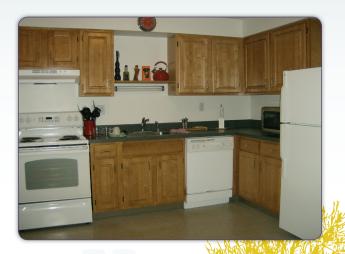

### APARTMENT AMENITIES

- Spacious Floor Plans
- Dishwasher & Disposal
- Separate Dining Area
- Walk-in & Storage Closets
- Cable & Internet Ready
- Energy Efficient Lighting
- Laundry Hookups (townhouses only)
- Patios & Balconies