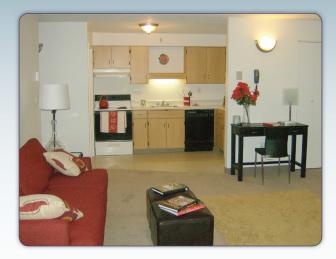

### APARTMENT AMENITIES

- Spacious Floor Plans
- Dishwasher & Disposal
- Separate Dining Area
- Walk-in & Storage Closets
- Cable & Internet Ready
- Energy Efficient Lighting
- Laundry Hookups (townhouses only)
- Patios & Balconies